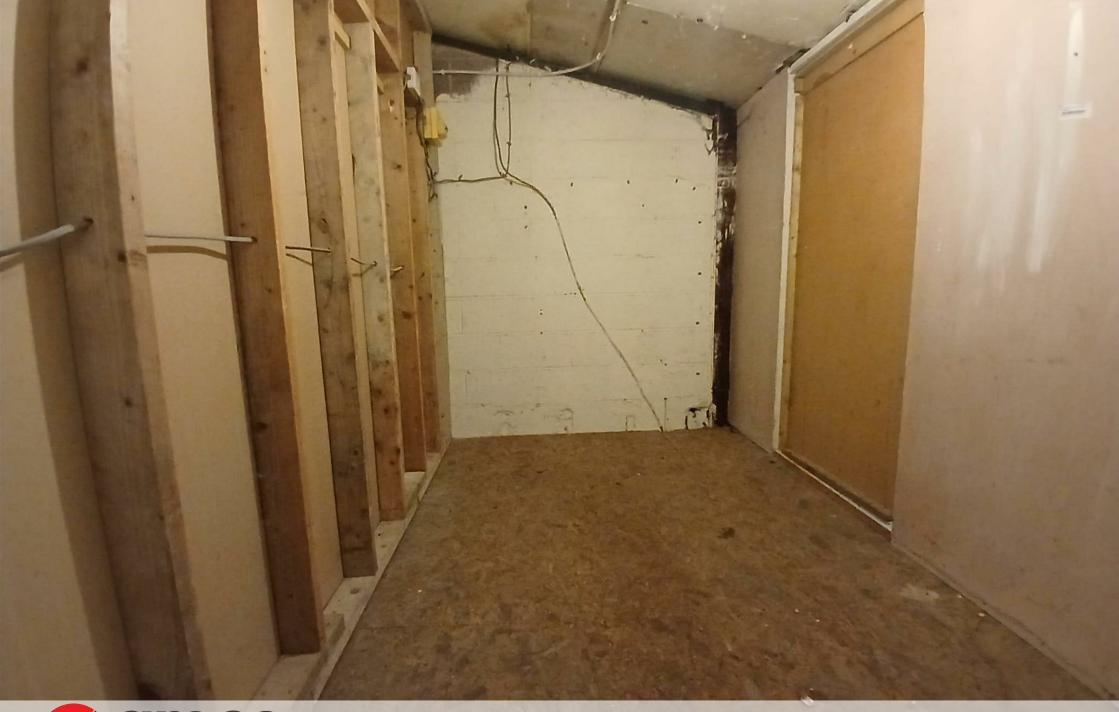

The unit is on the first floor. The total floor area is 121sqft

The unit is secure and dry, and benefits from its own electricity supply.

The unit would be suitable for storage.

EPC rating: E (122)