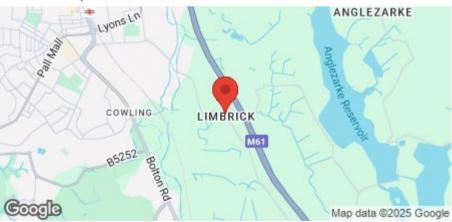

## Area Map

The property is approximately five minutes from Chorley Town Centre and access is off the (A6) Lyons Lane proceeding along Brooke Street, turning right onto Cowling Brow, and then on to Weavers Way leading to Long Lane with the private site entrance on the right before the Black Horse Public House car park.